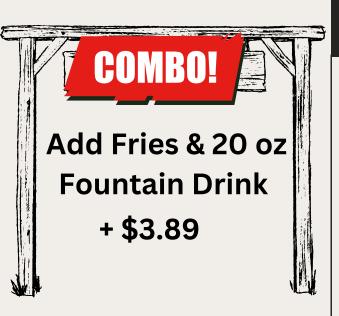

#### **BREAKFAST**

#### SERVED UNTIL 10:30 AM



## **TRADITIONAL**

**Breakfast Plate** 

\$5.99

Two Eggs (any way), Sausage or Bacon, Hashbrowns, Toast

Pancakes (x2)

\$2.49

**Biscuit or Hashbrown** 

\$1.29

Add Egg

\$1.49

Add Bacon or Sausage

\$1.49

# **BURRITOS / BISCUITS**

Sausage or Bacon, Egg & Cheese

\$4.49





#### **BREAKFAST ON A BUN**

Sourdough Bun

\$5.49

with Sausage or Bacon, Egg, Hashbrown & Cheese



## GRILL

#### SERVED FROM 10:30 AM



## **BURGERS**

1/3 lb Burgers served with lettuce, tomato, onion & pickle

Hamburger \$7.49

Cheeseburger \$7.99

+ Bacon + \$1.49

+ Jalapeños + \$0.50

# SIDES

**French Fries** 

\$2.39





## **SANDWICHES**

Chicken Sandwich \$6.99 with lettuce, tomato, pickle and WinStop sauce

BLT \$6.49

Hot Ham & Cheese \$5.79

Grilled Cheese \$4.49